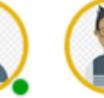

Once you have completed the voting process, you will see 5 images of your profile circled in green. This means that you have correctly expressed your 5 votes.

### P.S.

If someone from your organization has already voted, you will find their profile picture on the voting screen too.

In any case, the 5 votes circled in red (indicated by the arrow in the image) will be valid.