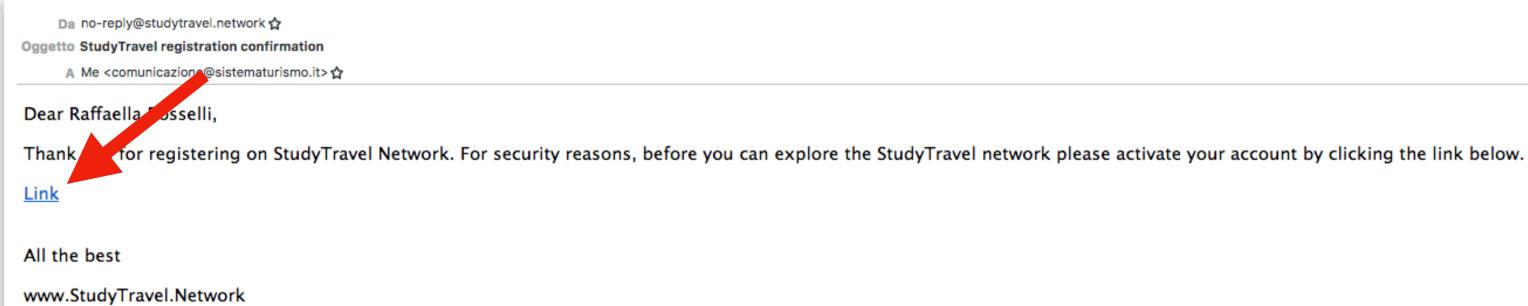

# **STEP 2**

Enter your personal details and click on "Register".

In the "I am an" section, select "Educator".

To confirm the account, you will receive an e-mail to the e-mail address provided during the registration. **Click on "Link" in the** e-mail you have received