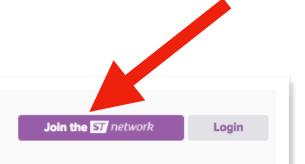

# **STEP 1**

On the website www.studytravel.network click on "Join the ST Network" to access the data entry form

| Title First Name                                                                                                                                                          |                   |
|---------------------------------------------------------------------------------------------------------------------------------------------------------------------------|-------------------|
|                                                                                                                                                                           |                   |
| Sumame                                                                                                                                                                    |                   |
|                                                                                                                                                                           |                   |
| Company Web Address                                                                                                                                                       |                   |
| company web Address                                                                                                                                                       | in the second     |
|                                                                                                                                                                           |                   |
| nan 🔥                                                                                                                                                                     |                   |
|                                                                                                                                                                           |                   |
|                                                                                                                                                                           |                   |
| C Educator                                                                                                                                                                | Sec. 10           |
| O Service provider                                                                                                                                                        |                   |
| Association officer                                                                                                                                                       |                   |
|                                                                                                                                                                           | Sec.              |
| t your account credentials                                                                                                                                                |                   |
| imail                                                                                                                                                                     |                   |
|                                                                                                                                                                           |                   |
|                                                                                                                                                                           | in the second     |
| Confirm Email                                                                                                                                                             |                   |
|                                                                                                                                                                           | 184               |
| lassword                                                                                                                                                                  | Tet.              |
|                                                                                                                                                                           | T st              |
| Your password must be at least 6 characters long.                                                                                                                         | The counternation |
|                                                                                                                                                                           | school            |
|                                                                                                                                                                           |                   |
| Ve process your personal data as part of administering your business's account with us<br>nd your/your business' participation in the ST Network and to allow you to make |                   |
| usiness contacts (and others in the ST Network to make contact with you); book                                                                                            |                   |
| usiness conferences, events and advertising; arrange meetings and use the extensive<br>acilities throughout our site.                                                     |                   |
| urther details of our processing of your personal data are available within our <u>Privacy</u>                                                                            |                   |
| <u>olicy</u> .                                                                                                                                                            |                   |
| Please tick this box if you agree to our Privacy Policy.                                                                                                                  | -                 |
| you don't accept our Privacy Policy, you can't continue to use the website. We can                                                                                        | 1983              |
| issist you to print-off any info you need from this website before you close your<br>account.                                                                             |                   |
| to you want to receive invitations to ST Alphe Conferences and other events; discounts                                                                                    | 208               |
| and booking deadlines, STM editorial surveys; and details of online and print advertising                                                                                 |                   |