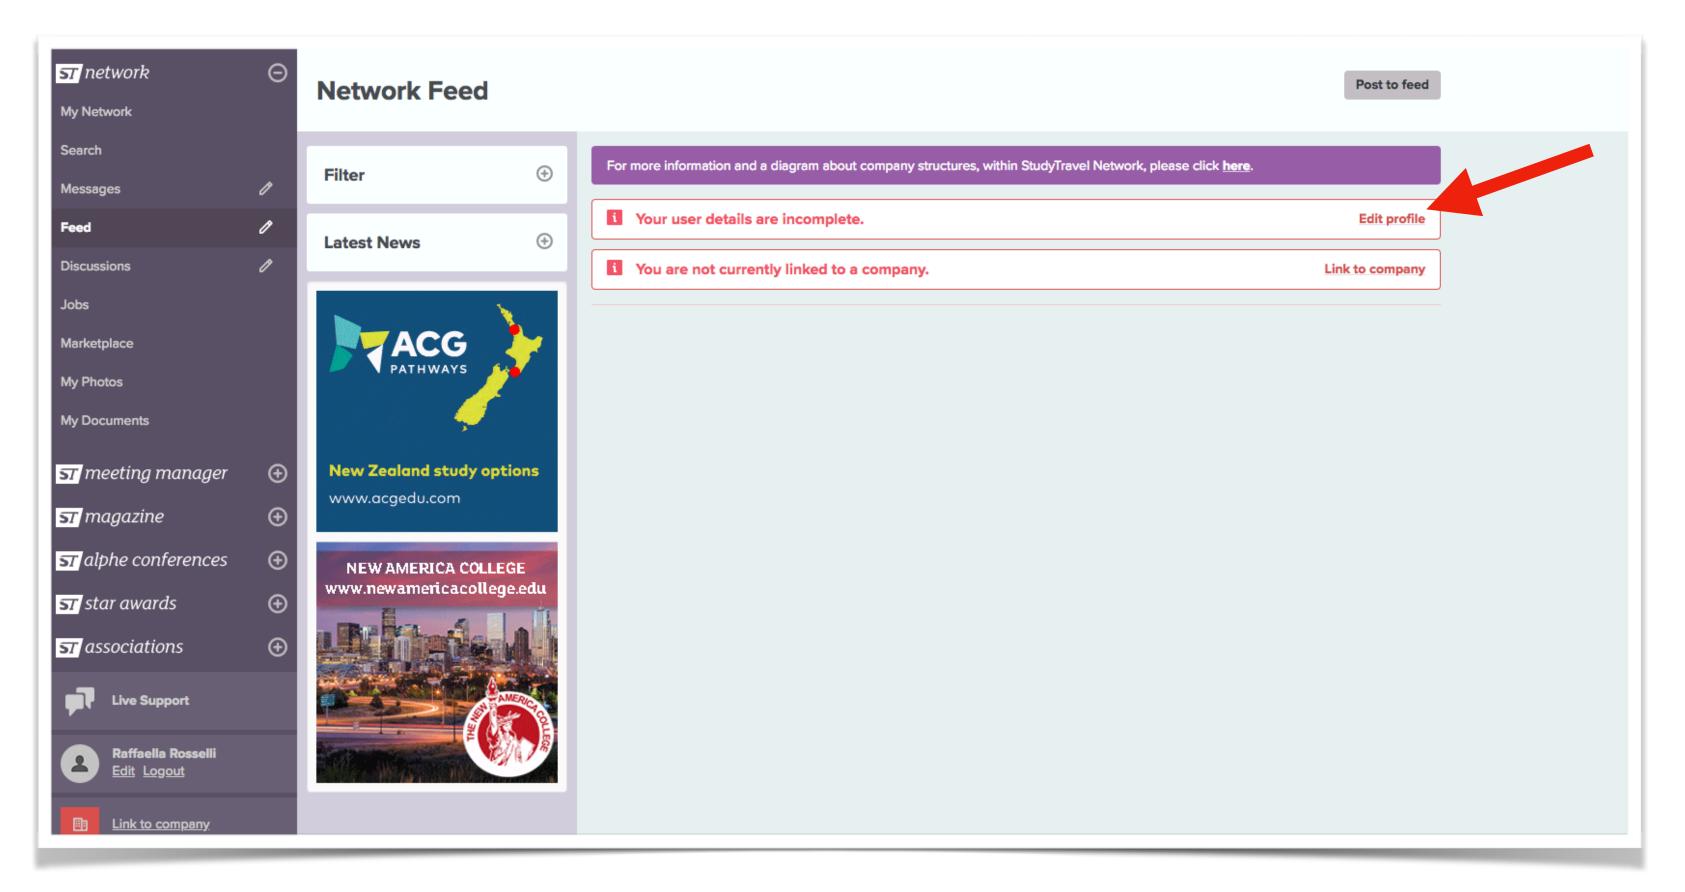

### **STEP 7**

.

× ×

Link your profile to your company by clicking where indicated in the message in red

### **Link To Company**

Θ

Θ