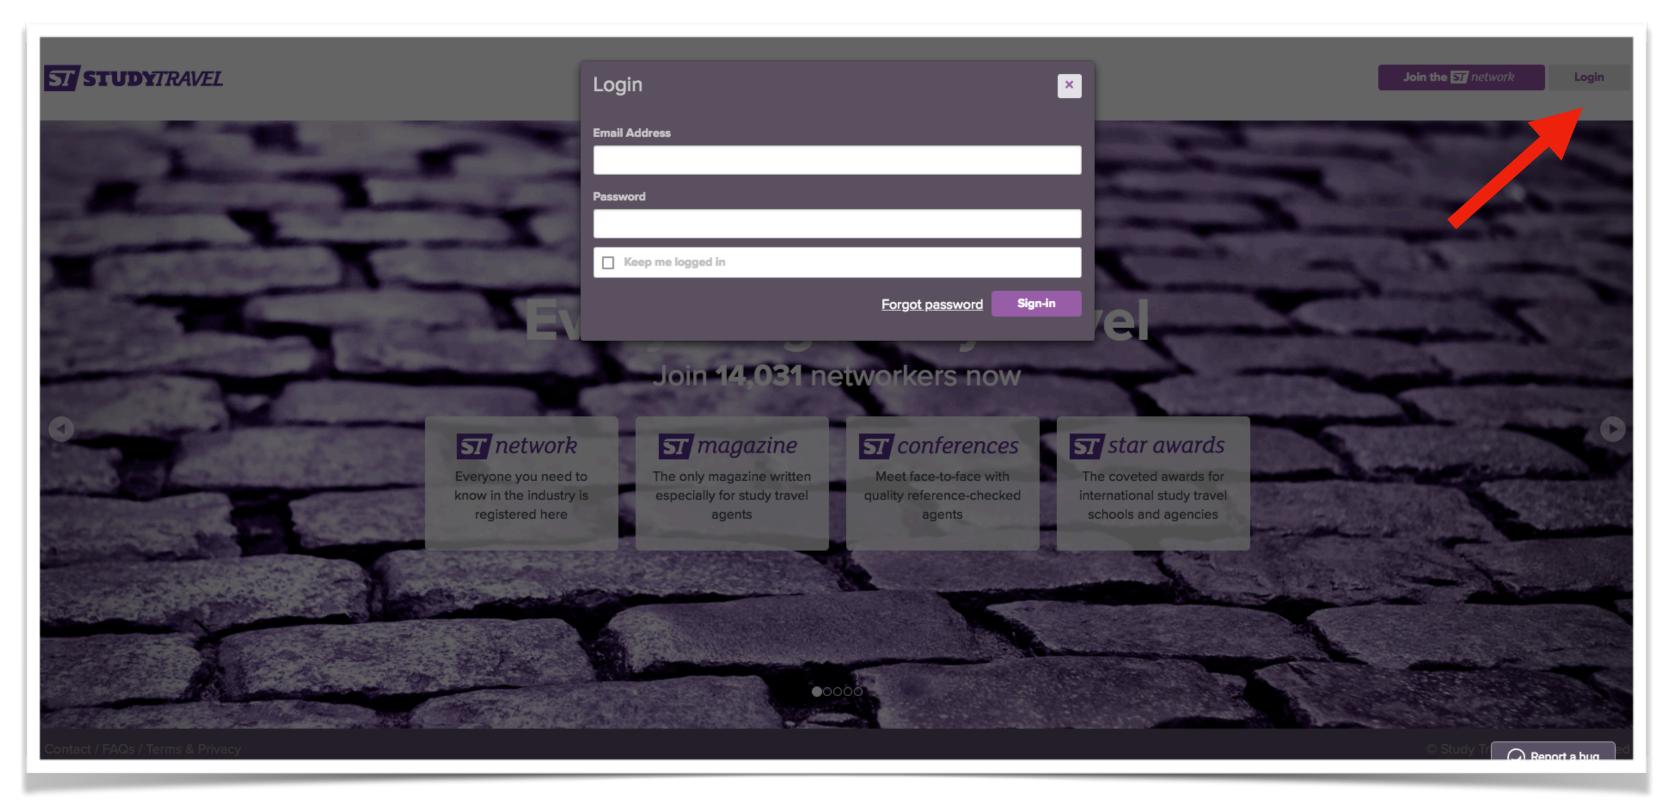

Access the website by clicking on "Login" and entering your username and password