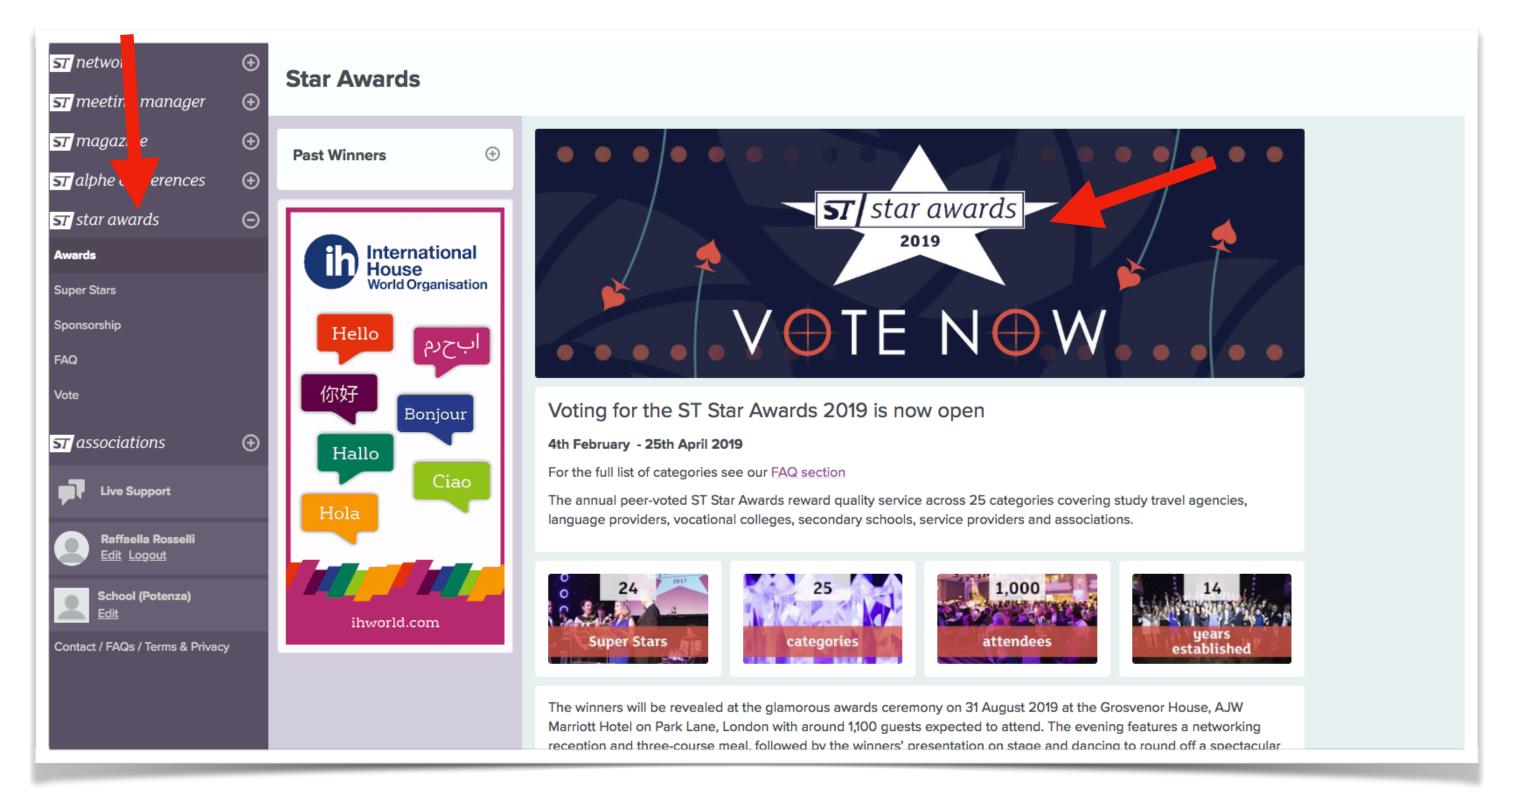

# ST STAR AWARDS 2019: HOW TO VOTE FOR ETN

Access the website <a href="https://www.studytravel.network">www.studytravel.network</a>
by clicking on "Login" and entering your username and password

On the menu on the left, click on "star awards", then on the banner "VOTE NOW"