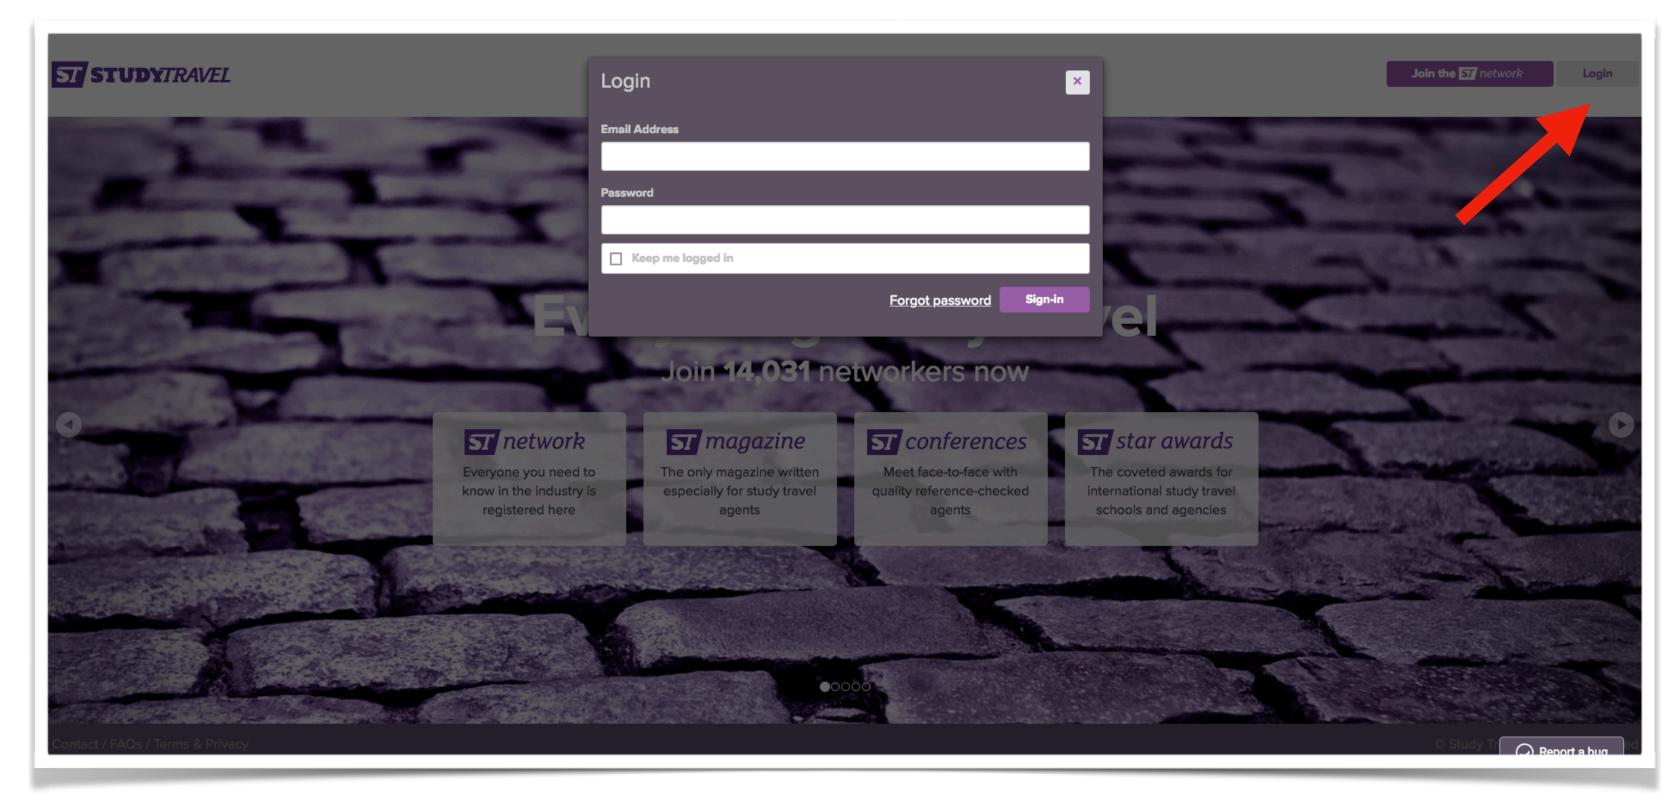

# ST STAR AWARDS 2019: HOW TO VOTE FOR ETN

Access the website <a href="https://www.studytravel.network">www.studytravel.network</a>
by clicking on "Login" and entering your username and password

On the menu on the left, click on "star awards", then on the banner "VOTE NOW"

In order to vote you will need to log in, or create a StudyTravel Network account if you don't have one and link to a company. This is a simple process and is part of the voting form.

Voting closes on 25th April 2019