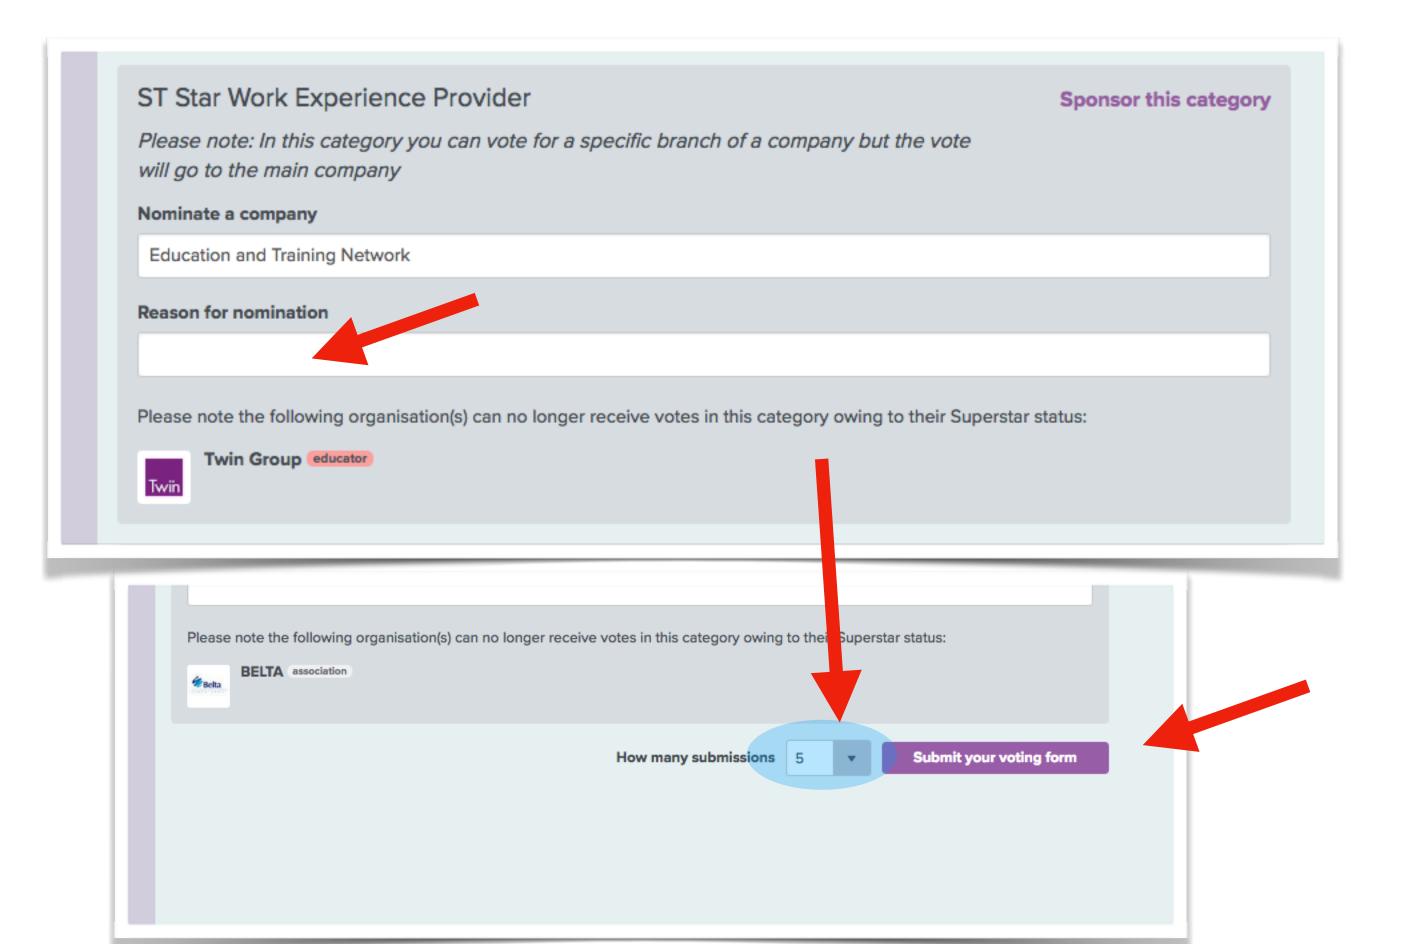

Scroll down the page to the "ST Star Work Experience Provider" category. Find "Education and Training Network" in the drop down menu and select the entry.

Write the reason why you decided to vote for ETN and click on "Submit your voting form" to complete the voting process.

#### **VERY IMPORTANT!**

Leave the number 5 in the "How many submission" field. This way you will give us 5 votes.

Each company may complete up to five voting forms. These forms can be edited, exchanged for a new one or added to until voting closes. The forms are visible to all StudyTravel Network approved employees in your company.